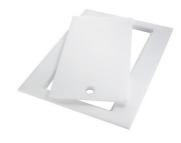

**GRILLE POR.ASSIETTES INOX** 

GRILLE PORTE-ASSIETTES INOX 25x35

A100 A54
\* only in combination with the accessory
A644 F04

PLANCHE DE DECOUPE CRYSTAL 23x41 CM

A631 C00

PLANCHE DE DECOUPE DOUBLE HDPE A644 A01

# Foster ==

PLANCHE DE DECOUPE DOUBLE IROKO

A644 F04

PLANCHE DE DECOUPE HDPE 27x42 CM

A657 F01

### KIT RÂPES ET PLANCHE DE DECOUPE HDPE

A159 A01 \* only in combination with the accessory A644 A01