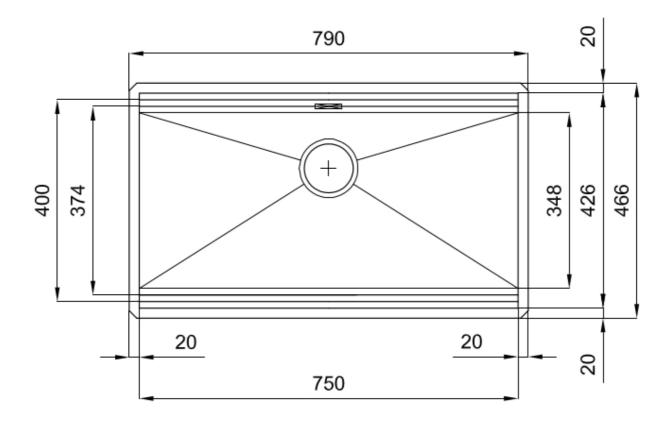

#### **DETAILS**

| Coloring               | Gold                                                            |
|------------------------|-----------------------------------------------------------------|
| Edge/Installation Type | Undermount                                                      |
| Finish                 | PVD                                                             |
| Material               | AISI 304 stainless steel                                        |
| Texture                | Brushed in line                                                 |
| Base                   | 90 cm                                                           |
| Dimensions             | 790x466 mm                                                      |
| Standard fittings      | Fixing hooks, gasket, drain, overflow and siphon, boxed packing |
| Mixer holes            | No standard holes                                               |
|                        |                                                                 |

| Built-in hole                        | View technical data sheet                                                                                                                                                                                                                                                                                                                    |  |
|--------------------------------------|----------------------------------------------------------------------------------------------------------------------------------------------------------------------------------------------------------------------------------------------------------------------------------------------------------------------------------------------|--|
| Drainer                              | No                                                                                                                                                                                                                                                                                                                                           |  |
| Width                                | 79 cm                                                                                                                                                                                                                                                                                                                                        |  |
| Bowl dimension                       | 750 x 374 mm                                                                                                                                                                                                                                                                                                                                 |  |
| Number of bowls                      | 1 bowl                                                                                                                                                                                                                                                                                                                                       |  |
| Waste fitting                        | 3,5" Gold drain                                                                                                                                                                                                                                                                                                                              |  |
| EQUIPMENT                            |                                                                                                                                                                                                                                                                                                                                              |  |
| 2 x Black grid Milanello 8100<br>602 |                                                                                                                                                                                                                                                                                                                                              |  |
| FEATURES                             |                                                                                                                                                                                                                                                                                                                                              |  |
| Gold                                 | The Gold finish is obtained by treating the steel with a physical process called PVD (Physical Vacuum Deposition) which deposits particles of noble metals on the surface. The result is a unique and refined aesthetic effect, and an improvement in the mechanical properties of the steel that is more resistant to shocks and scratches. |  |
| Diamond-shape bottom                 | The draining of water is an important feature in a sink, and it's always taken good care of in Foster products. In the bent-welded sinks, which would have a flat bottom, the proper draining is guaranteed by the elegant beveling, which helps the water flow.                                                                             |  |

#### **TECHNICAL DATA**