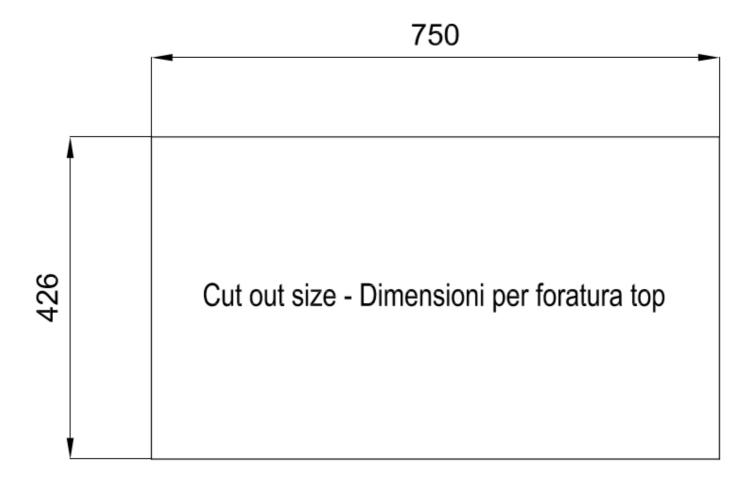

| Built-in hole                        | View technical data sheet                                                                                                                                                                                                                                                                                                                    |  |
|--------------------------------------|----------------------------------------------------------------------------------------------------------------------------------------------------------------------------------------------------------------------------------------------------------------------------------------------------------------------------------------------|--|
| Drainer                              | No                                                                                                                                                                                                                                                                                                                                           |  |
| Width                                | 79 cm                                                                                                                                                                                                                                                                                                                                        |  |
| Bowl dimension                       | 750 x 374 mm                                                                                                                                                                                                                                                                                                                                 |  |
| Number of bowls                      | 1 bowl                                                                                                                                                                                                                                                                                                                                       |  |
| Waste fitting                        | 3,5" Gold drain                                                                                                                                                                                                                                                                                                                              |  |
| EQUIPMENT                            |                                                                                                                                                                                                                                                                                                                                              |  |
| 2 x Black grid Milanello 8100<br>602 |                                                                                                                                                                                                                                                                                                                                              |  |
| FEATURES                             |                                                                                                                                                                                                                                                                                                                                              |  |
| Gold                                 | The Gold finish is obtained by treating the steel with a physical process called PVD (Physical Vacuum Deposition) which deposits particles of noble metals on the surface. The result is a unique and refined aesthetic effect, and an improvement in the mechanical properties of the steel that is more resistant to shocks and scratches. |  |
| Diamond-shape bottom                 | The draining of water is an important feature in a sink, and it's always taken good care of in Foster products. In the bent-welded sinks, which would have a flat bottom, the proper draining is guaranteed by the elegant beveling, which helps the water flow.                                                                             |  |