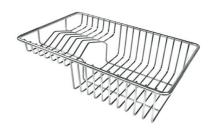

**GRILLE POR.ASSIETTES INOX** 

GRILLE PORTE-ASSIETTES INOX 25x35

A100 A54
\* only in combination with the accessory
A644 F04

PLANCHE DE DECOUPE CRYSTAL 23x41 CM

A631 C00

PLANCHE DE DECOUPE DOUBLE HDPE A644 A01