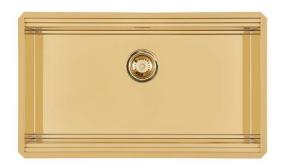

### **RIVA 750 GOLD SOUS PLAN**

Kitchen Sinks

Code: N034 S59

RIVA BOWL 790x466 SOUSPLAN GUNMETAL

#### **DETAILS**

| Coloring               | Gold                                                            |
|------------------------|-----------------------------------------------------------------|
| Edge/Installation Type | Undermount                                                      |
| Finish                 | PVD                                                             |
| Material               | AISI 304 stainless steel                                        |
| Texture                | Brushed in line                                                 |
| Base                   | 90 cm                                                           |
| Dimensions             | 790x466 mm                                                      |
| Standard fittings      | Fixing hooks, gasket, drain, overflow and siphon, boxed packing |
| Mixer holes            | No standard holes                                               |
|                        |                                                                 |