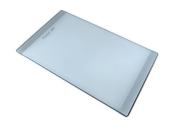

**GRILLE POR.ASSIETTES INOX** 

GRILLE PORTE-ASSIETTES INOX 25x35

A100 A54
\* only in combination with the accessory
A644 F04

PLANCHE DE DECOUPE CRYSTAL 23x41 CM

A631 C00

PLANCHE DE DECOUPE DOUBLE HDPE A644 A01

# Foster ==

PLANCHE DE DECOUPE DOUBLE IROKO

A644 F04

PLANCHE DE DECOUPE HDPE 27x42 CM

A657 F01