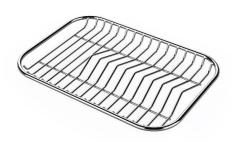

#### **OPTIONAL ACCESSORIES**

CUVETTE PERFOREE INOX
A154 F00
\* only in combination with the accessory
A644 F04

CUVETTE PERFOREE POUR EVIERS RIVA A156 F00

mm214x379
Al00 C03
\* only in combination with the accessory
A644 A01

**GRILLE POR.ASSIETTES INOX** 

GRILLE PORTE-ASSIETTES INOX 25x35

A100 A54
\* only in combination with the accessory
A644 F04

PLANCHE DE DECOUPE CRYSTAL 23x41 CM

A631 C00

PLANCHE DE DECOUPE DOUBLE HDPE A644 A01