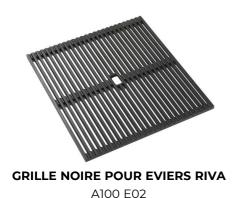

| Built-in hole                        | View technical data sheet                                                                                                                                                                                                                                                                                                                    |  |
|--------------------------------------|----------------------------------------------------------------------------------------------------------------------------------------------------------------------------------------------------------------------------------------------------------------------------------------------------------------------------------------------|--|
| Drainer                              | No                                                                                                                                                                                                                                                                                                                                           |  |
| Width                                | 79 cm                                                                                                                                                                                                                                                                                                                                        |  |
| Bowl dimension                       | 750 x 374 mm                                                                                                                                                                                                                                                                                                                                 |  |
| Number of bowls                      | 1 bowl                                                                                                                                                                                                                                                                                                                                       |  |
| Waste fitting                        | 3,5" Gold drain                                                                                                                                                                                                                                                                                                                              |  |
| EQUIPMENT                            |                                                                                                                                                                                                                                                                                                                                              |  |
| 2 x Black grid Milanello 8100<br>602 |                                                                                                                                                                                                                                                                                                                                              |  |
| FEATURES                             |                                                                                                                                                                                                                                                                                                                                              |  |
| Gold                                 | The Gold finish is obtained by treating the steel with a physical process called PVD (Physical Vacuum Deposition) which deposits particles of noble metals on the surface. The result is a unique and refined aesthetic effect, and an improvement in the mechanical properties of the steel that is more resistant to shocks and scratches. |  |
| Diamond-shape bottom                 | The draining of water is an important feature in a sink, and it's always taken good care of in Foster products. In the bent-welded sinks, which would have a flat bottom, the proper draining is guaranteed by the elegant beveling, which helps the water flow.                                                                             |  |